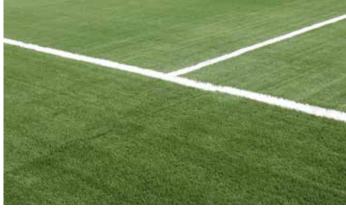

### SYSTEM SOLUTIONS FOR SPORT FLOORS ARTIFICIAL TURF

- > FOOTBALL
- > GOLF
- > HOCKEY
- > DIY

**Artificial grass adhesive** 

149 EUROMIX TURF/

160 EUROMIX TURF PRO

Seam Tape 842 EUROTAPE F/ 843 EUROTAPE T/ 849 EUROTAPE U Drainage

## SYSTEM SOLUTIONS FOR SPORT FLOORS **ARTIFICIAL TURF**

Roll out the covering

> Joint edges to be cut

> Pull the seam tape through adhesive machine

> Align the turf with the seam tape

Straighten the turf for optimal optic and performance

> Final result