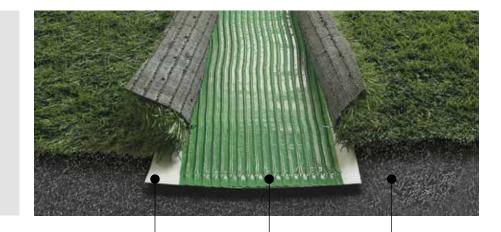

## SYSTEM SOLUTIONS FOR SPORT FLOORS **ARTIFICIAL TURF**

Roll out the covering

> Joint edges to be cut

> Pull the seam tape through adhesive machine

> Align the turf with the seam tape

Straighten the turf for optimal optic and performance

> Final result