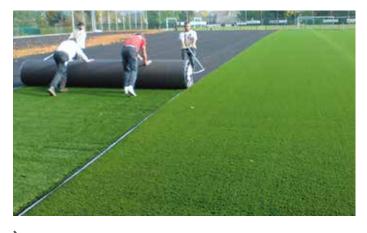

## SYSTEM SOLUTIONS FOR SPORT FLOORS **ARTIFICIAL TURF**

Roll out the covering

> Joint edges to be cut

> Pull the seam tape through adhesive machine

> Align the turf with the seam tape

Straighten the turf for optimal optic and performance

> Final result