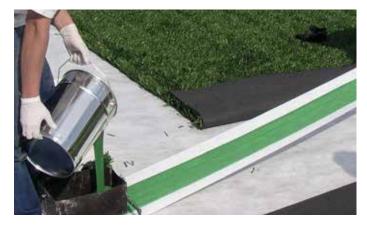

> Pull the seam tape through adhesive machine

> Align the turf with the seam tape

Straighten the turf for optimal optic and performance

> Final result