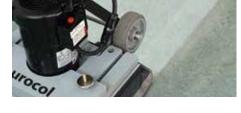

> Pull the seam tape through adhesive machine

> Align the turf with the seam tape

Straighten the turf for optimal optic and performance

> Final result