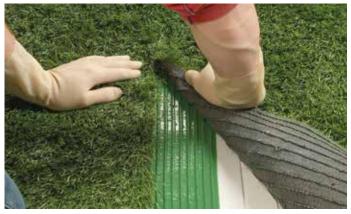

> Pull the seam tape through adhesive machine

> Align the turf with the seam tape

Straighten the turf for optimal optic and performance

> Final result