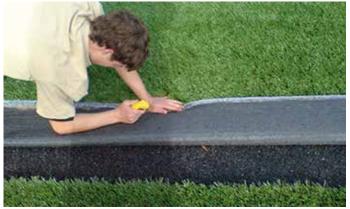

## SYSTEM SOLUTIONS FOR SPORT FLOORS **ARTIFICIAL TURF**

Roll out the covering

> Joint edges to be cut